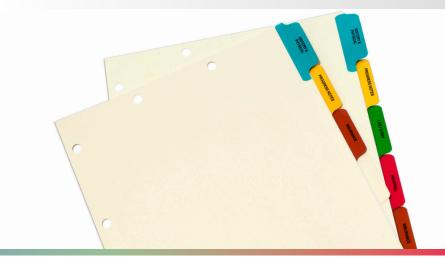

#### Overview

Maximize organization within your credential files with Medical Tab Divider Sets.

Our Credentialing stock dividers include 18 tab Allied Health and 19 tab Medical Staff Services.

Our Medical Records stock dividers include 8, 6 and 4 tab sets.

#### Medical Records Tab Sets

- Manila stock
- 8 tab sets include 1/8th tab cut;
  6 and 4 tab sets include 1/6th tab cut
- Packed 50, 65 or 100 sets per box